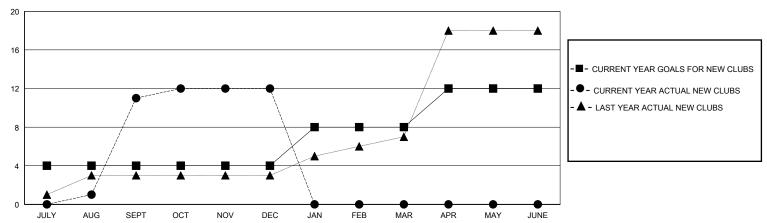

## GOALS AND ACTUAL NEW CLUBS CUMULATIVE

## District 325 P

GMT: LOCATION NEPAL GMT CA

| O             |               |             | ,             |                       |                       |                         | 0.000                                              |  |
|---------------|---------------|-------------|---------------|-----------------------|-----------------------|-------------------------|----------------------------------------------------|--|
| Clubs         |               |             |               | Members               |                       |                         |                                                    |  |
|               | RESULTS FOR   | R 2023-2024 |               | RESULTS FOR 2023-2024 |                       |                         |                                                    |  |
| QUARTER       | NEW CLUB GOAL | NEW CLUBS   | DROPPED CLUBS | QUARTER MEMB          | ER GROWTH NET<br>GOAL | MEMBER GROWTH<br>ACTUAL | DROPPED<br>MEMBERS ACTUAL<br>(including transfers) |  |
| JULY/AUG/SEPT | 4             | 11          | 1             | JULY/AUG/SEPT         | 30                    | 622                     | 185                                                |  |
| OCT/NOV/DEC   | 0             | 1           | 17            | OCT/NOV/DEC           | 25                    | 88                      | 390                                                |  |
| JAN/FEB/MAR   | 4             | 0           | 0             | JAN/FEB/MAR           | 25                    | 0                       | 0                                                  |  |
| APR/MAY/JUNE  | 4             | 0           | 0             | APR/MAY/JUNE          | 20                    | 0                       | 0                                                  |  |