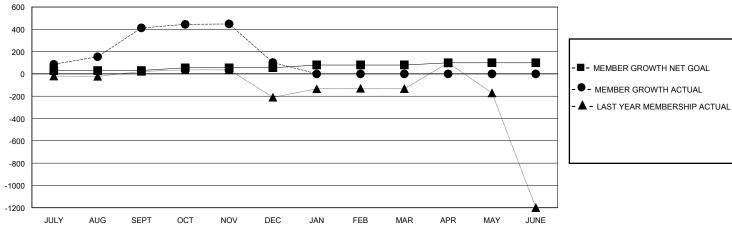

## GOALS AND ACTUAL MEMBERS CUMULATIVE

| DROPPED CLUBS: 18            |     | 100 CLUBS OF 173 ADDED 1 OR MORE NEW MEMBERS | GENDER DISTRIBUTION             |                |       |
|------------------------------|-----|----------------------------------------------|---------------------------------|----------------|-------|
|                              |     | -                                            | MALE                            | 2,436 (67.82%) |       |
|                              |     |                                              | FEMALE                          | 1,155 (32.15%) |       |
| DROPPED MEMBERS              |     |                                              |                                 | ,              |       |
| DECEASED                     | 2   | CLICK HERE FOR CUMULATIVE                    | TOTAL FAMILY UNIT MEMBERS       |                | 3,156 |
| CLUB CANCELLED 314 OTHER 259 |     | MEMBERSHIP DATA                              | FAMILY MEMBERS PAYING HALF DUES |                | 2 275 |
|                              |     |                                              |                                 |                | 2,275 |
| TOTAL                        | 575 |                                              |                                 |                |       |

## District 325 P

GMT: LOCATION NEPAL GMT CA

| O             |               |             | ,             |                       |                       |                         | 0.000                                              |  |
|---------------|---------------|-------------|---------------|-----------------------|-----------------------|-------------------------|----------------------------------------------------|--|
| Clubs         |               |             |               | Members               |                       |                         |                                                    |  |
|               | RESULTS FOR   | R 2023-2024 |               | RESULTS FOR 2023-2024 |                       |                         |                                                    |  |
| QUARTER       | NEW CLUB GOAL | NEW CLUBS   | DROPPED CLUBS | QUARTER MEMB          | ER GROWTH NET<br>GOAL | MEMBER GROWTH<br>ACTUAL | DROPPED<br>MEMBERS ACTUAL<br>(including transfers) |  |
| JULY/AUG/SEPT | 4             | 11          | 1             | JULY/AUG/SEPT         | 30                    | 622                     | 185                                                |  |
| OCT/NOV/DEC   | 0             | 1           | 17            | OCT/NOV/DEC           | 25                    | 88                      | 390                                                |  |
| JAN/FEB/MAR   | 4             | 0           | 0             | JAN/FEB/MAR           | 25                    | 0                       | 0                                                  |  |
| APR/MAY/JUNE  | 4             | 0           | 0             | APR/MAY/JUNE          | 20                    | 0                       | 0                                                  |  |